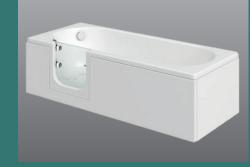

## Abalone

The Abalone has an easy to use inward opening door, and simple latch lock for easy operation. A stylish bath that lends itself to modern and more traditional bathrooms

The Abalone is based on the Avrail walkin bath and features an inward opening toughened glass door for a stylish design finish.

Dual wastes and a lever operated door enhance the practicality of the bath.

Optional extras such as an air spa and under water light allow you to add luxury features as desired.

### Features:

- Low threshold step in
- Inward opening 10mm toughened glass door
- Simple, single lever door locking mechanism
- Slip resistant base
- Dual waste for quicker drainage and safety
- Both LH & RH versions available
- Hydrotherapy Spa and chromotherapy lights options