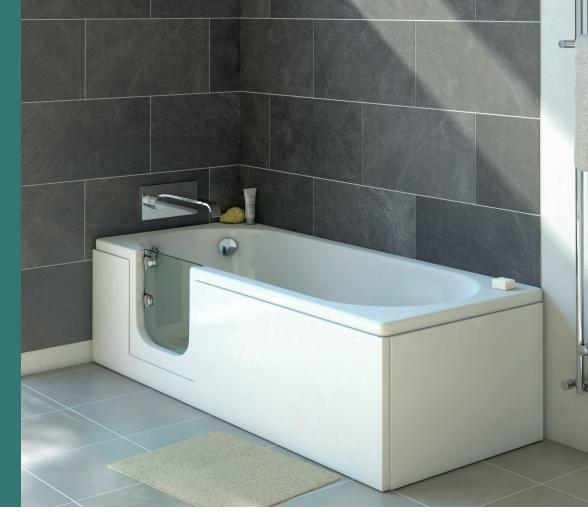

## Abalone

The Abalone has an easy to use inward opening door, and simple latch lock for easy operation. A stylish bath that lends itself to modern and more traditional bathrooms

The Abalone is based on the Avrail walkin bath and features an inward opening toughened glass door for a stylish design finish.

Dual wastes and a lever operated door enhance the practicality of the bath.

Optional extras such as an air spa and under water light allow you to add luxury features as desired.

### Features:

- Low threshold step in
- Inward opening 10mm toughened glass door
- Simple, single lever door locking mechanism
- Slip resistant base
- Dual waste for quicker drainage and safety
- Both LH & RH versions available
- Hydrotherapy Spa and chromotherapy lights options