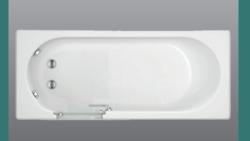

## Abalone

The Abalone has an easy to use inward opening door, and simple latch lock for easy operation. A stylish bath that lends itself to modern and more traditional bathrooms

The Abalone is based on the Avrail walkin bath and features an inward opening toughened glass door for a stylish design finish.

Dual wastes and a lever operated door enhance the practicality of the bath.

Optional extras such as an air spa and under water light allow you to add luxury features as desired.

### Features:

- Low threshold step in
- Inward opening 10mm toughened glass door
- Simple, single lever door locking mechanism
- Slip resistant base
- Dual waste for quicker drainage and safety
- Both LH & RH versions available
- Hydrotherapy Spa and chromotherapy lights options