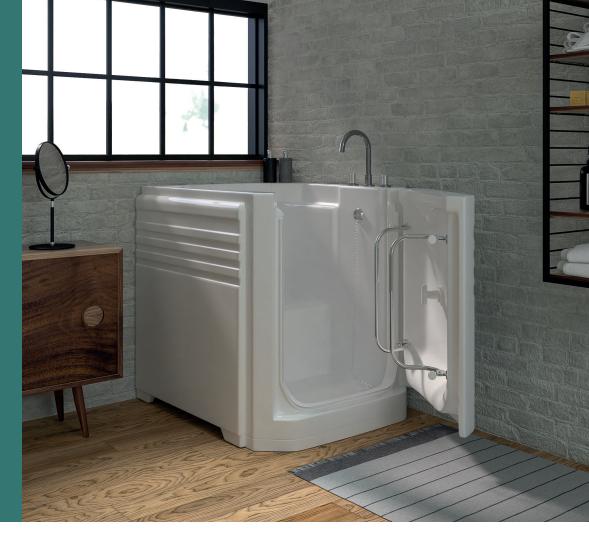

## Ambiance

The Ambiance tub style walk in bath has an exceptionally wide, outward-opening door with low bath step. This gives users ample space to safely step into and out of the bath.

Once you're in you'll see that safety doesn't stop at the door. The Ambiance comes fully equipped with a slip-resistant base, contoured backrest, armrests and a seat, making it much more than just a walk-in bath with a door. The Affinity's space-saving footprint also makes it a great choice for smaller bathrooms.

## Features:

- Left or right hanging door option
- Wide walk through door with low step
- Contoured moulded backrest, armrests and integral upright seat for comfort and support
- Slip resistant base
- Dual wastes for faster drainage and safety
- Hydrotherapy Spa and chromotherapy lights options
- Optional seat extension for increased height