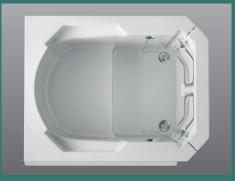

## Ambiance

The Ambiance tub style walk in bath has an exceptionally wide, outward-opening door with low bath step. This gives users ample space to safely step into and out of the bath.

Once you're in you'll see that safety doesn't stop at the door. The Ambiance comes fully equipped with a slip-resistant base, contoured backrest, armrests and a seat, making it much more than just a walk-in bath with a door. The Affinity's space-saving footprint also makes it a great choice for smaller bathrooms.

## Features:

- Left or right hanging door option
- Wide walk through door with low step
- Contoured moulded backrest, armrests and integral upright seat for comfort and support
- Slip resistant base
- Dual wastes for faster drainage and safety
- Hydrotherapy Spa and chromotherapy lights options
- Optional seat extension for increased height