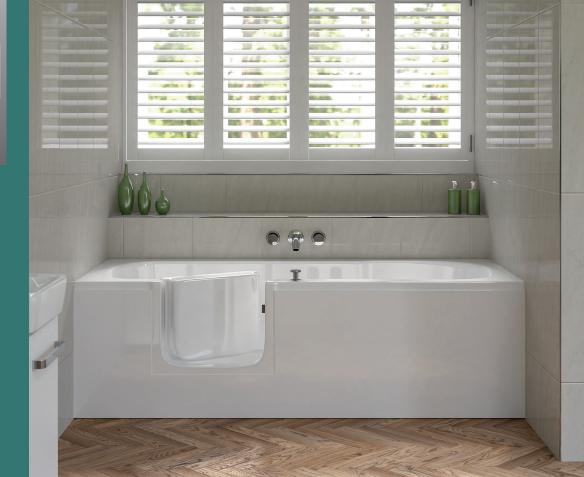

## Aventis

To help create the top-of-the-line disabled bathroom, look no further than the Aventis. This full-length walk-in bath features a solid seat with good back support for easy and enjoyable bathing. The Aventis bath with optional in-built powered seat lift provides people with limited mobility the ultimate independent bathing experience.

### Features:

- Inward opening door
- Effortless gadget free door locking mechanism
- Slip resistant base
- Dual waste for faster drainage and safety
- Both LH & RH entry available
- Hydrotherapy Spa and chromotherapy lights options
- Also available with a lifting seat