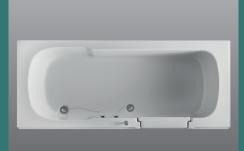

## Aventis

To help create the top-of-the-line disabled bathroom, look no further than the Aventis. This full-length walk-in bath features a solid seat with good back support for easy and enjoyable bathing. The Aventis bath with optional in-built powered seat lift provides people with limited mobility the ultimate independent bathing experience.

The Aventis can easily fit within your existing bathroom and suits many people's needs.

This bath features a slam shut door that opens internally to help save space.

The Aventis can be supplied with either left hand or right hand door entry to suit your needs and bathroom configuration.

For those needing a little more support, a powered seat lift can also be supplied allowing a smooth transfer with minimal exertion.

Dimensions H: 550mm, L: 1690mm, W: 690mm Water Capacity

188 Litres unoccupied