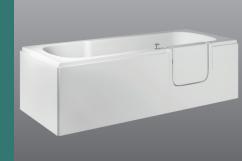

The Aventis can easily fit within your existing bathroom and suits many people's needs.

This bath features a slam shut door that opens internally to help save space.

The Aventis can be supplied with either left hand or right hand door entry to suit your needs and bathroom configuration.

### Features:

- Inward opening door
- Effortless gadget free door locking mechanism
- Slip resistant base
- Dual waste for faster drainage and safety
- Both LH & RH entry available
- Hydrotherapy Spa and chromotherapy lights options
- Also available with a lifting seat