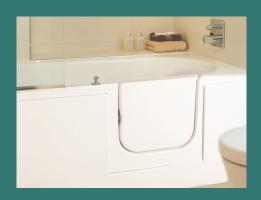

## Avrail RV

Based on the ever popular standard Avrail 170 Walk-In Bath, the 'RV' version offers an alternative door position. With the door positioned away from the taps and wastes at the end of the bath, enabling the bath to be fitted with a standard bath/shower screen. the Avrail is able to provide a simple yet stylish solution to bathing and showering.

#### Features:

- Same footprint as a standard Avrail bath
- Simple showering with independent shower screen and bath door
- Effortless gadget free door locking mechanism
- Slip resistant base to shower area
- Dual waste for quicker drainage and safety
- Hydrotherapy Spa and chromotherapy lights options