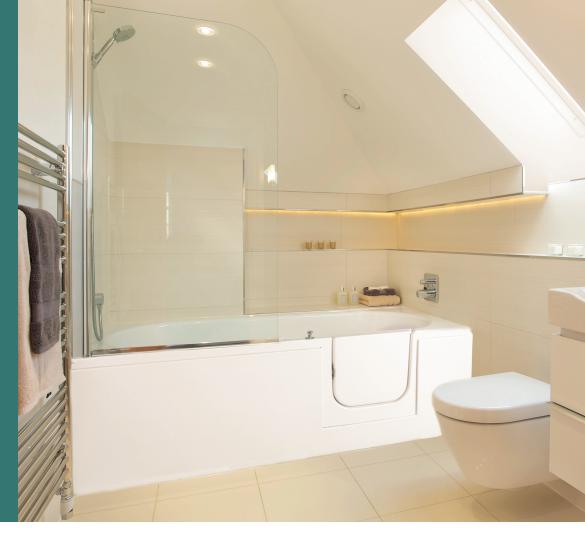

## Avrail RV

Based on the ever popular standard Avrail 170 Walk-In Bath, the 'RV' version offers an alternative door position. With the door positioned away from the taps and wastes at the end of the bath, enabling the bath to be fitted with a standard bath/shower screen. the Avrail is able to provide a simple yet stylish solution to bathing and showering.

#### Features:

- Same footprint as a standard Avrail bath
- Simple showering with independent shower screen and bath door
- Effortless gadget free door locking mechanism
- Slip resistant base to shower area
- Dual waste for quicker drainage and safety
- Hydrotherapy Spa and chromotherapy lights options