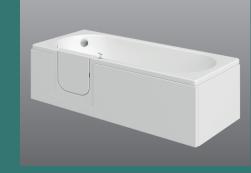

Both models of the Avrail bath have a simple, neutral design which can blend in with both modern and traditional bathroom décor. The Avrail range has a solution to suit everyone, the 1700mm is an easy to install alternative to a standard size bath whilst the 1500mm saves space and allows for deeper bathing. Bathers can safely and independently enter the tub through the slam-shut internally opening door with latch locking.

#### Features:

- Low threshold step in
- Inward opening door
- Effortless gadget free, door locking mechanism
- Slip resistant base
- Dual waste for faster drainage and safety
- Both LH & RH entry versions available
- Hydrotherapy Spa and chromotherapy lights options