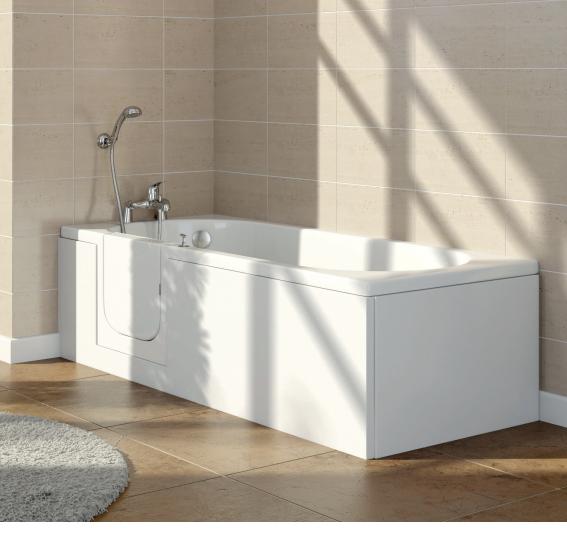

Both models of the Avrail bath have a simple, neutral design which can blend in with both modern and traditional bathroom décor. The Avrail range has a solution to suit everyone, the 1700mm is an easy to install alternative to a standard size bath whilst the 1500mm saves space and allows for deeper bathing. Bathers can safely and independently enter the tub through the slam-shut internally opening door with latch locking.

#### Features:

- Low threshold step in
- Inward opening door
- Effortless gadget free, door locking mechanism
- Slip resistant base
- Dual waste for faster drainage and safety
- Both LH & RH entry versions available
- Hydrotherapy Spa and chromotherapy lights options