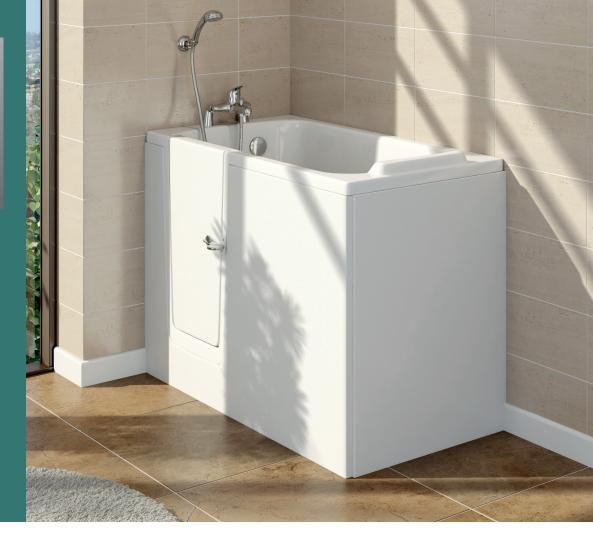

## Caversham

The Caversham boasts clean lines and a spacious interior, giving the opportunity for both style and practicality. The compact size of the bath means that it is also ideal for where space is limited. With a higher seat and deeper than average bath depth, the Caversham allows for maximum comfort

With attractive styling and a built-in seat, the Caversham provides an extremely comfortable bathing experience, giving everybody the chance to relax. Dimensions H: 945mm, L: 1210mm, W: 660mm Water Capacity • 260 Litres unoccupied

## Features:

- Slip resistant base
- Comfortable integrated seat with contoured back
- Seat height 395mm
- Removeable frame to aid installation
- Dual waste for quicker drainage and improved safety
- Both LH and RH entry versions available
- Hydrotherapy Spa and chromotherapy lights options