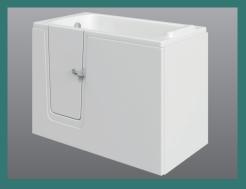

## Caversham

The Caversham boasts clean lines and a spacious interior, giving the opportunity for both style and practicality. The compact size of the bath means that it is also ideal for where space is limited. With a higher seat and deeper than average bath depth, the Caversham allows for maximum comfort

With attractive styling and a built-in seat, the Caversham provides an extremely comfortable bathing experience, giving everybody the chance to relax. Dimensions H: 945mm, L: 1210mm, W: 660mm Water Capacity • 260 Litres unoccupied

## Features:

- Slip resistant base
- Comfortable integrated seat with contoured back
- Seat height 395mm
- Removeable frame to aid installation
- Dual waste for quicker drainage and improved safety
- Both LH and RH entry versions available
- Hydrotherapy Spa and chromotherapy lights options