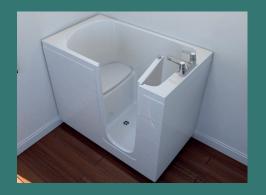

## Classic

The Classic is a walk-in, sit-down bath you can use with confidence. The low-entry door opens with the touch of the palm pad and simply latches shut upon closing.

Available in the colour of your choice and when you order this bath, you can also choose to have an extension box to conceal the area revealed when a longer bath is removed. No need to worry about any additional tiling or flooring adding to your costs.

#### Features:

- An anti-slip floor to give you a better grip getting in and out
- Two wastes to help empty the bath twice as fast
- A patented leak-proof seal
- Our 18-jet, no-maintenance spa system
- Thermostatically controlled water temperature for TMV3-standard anti-scald protection