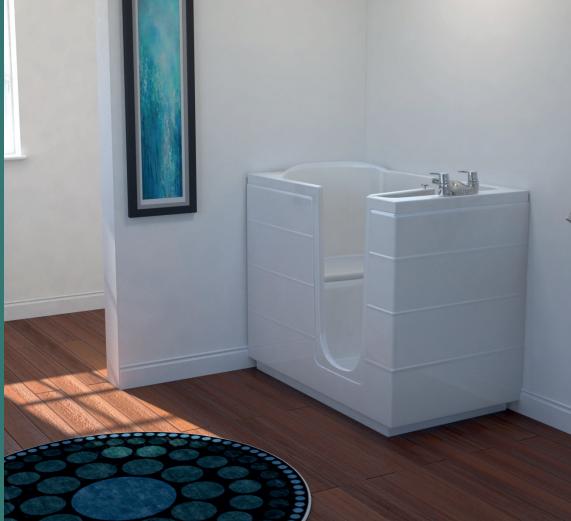

## Classic

The Classic is a walk-in, sit-down bath you can use with confidence. The low-entry door opens with the touch of the palm pad and simply latches shut upon closing.

Available in the colour of your choice and when you order this bath, you can also choose to have an extension box to conceal the area revealed when a longer bath is removed. No need to worry about any additional tiling or flooring adding to your costs.