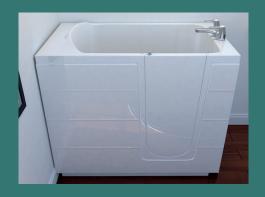

## Classic

The Classic is a walk-in, sit-down bath you can use with confidence. The low-entry door opens with the touch of the palm pad and simply latches shut upon closing.

Available in the colour of your choice and when you order this bath, you can also choose to have an extension box to conceal the area revealed when a longer bath is removed. No need to worry about any additional tiling or flooring adding to your costs.

### **Dimensions**

H: 930mm, L: 1220mm, W: 660mm

### Water Capacity

• 190 Litres unoccupied