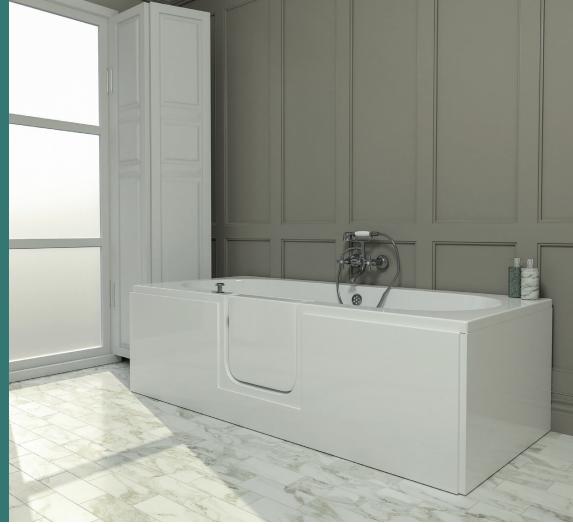

## Cordova

Elegantly designed to lend itself to luxury bathing, the Cordova Double Ended Bath is the ideal modern alternative to a standard bath.

With the option for either a right or left hand hinged door, the Cordova features an easy to use slam-shut inward opening door centrally positioned and simple latch lock for easy operation. **Dimensions** 

## Features:

- Lower water capacity
- Effortless gadget free door locking mechanism
- Low threshold min. I 60mm above floor
- Hydrotherapy Spa and chromotherapy lights options
- Both LH & RH hinged door options available

## Full Length Walk In Baths