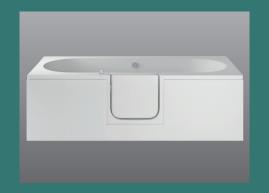

## Cordova

Elegantly designed to lend itself to luxury bathing, the Cordova Double Ended Bath is the ideal modern alternative to a standard bath.

With the option for either a right or left hand hinged door, the Cordova features an easy to use slam-shut inward opening door centrally positioned and simple latch lock for easy operation. **Dimensions** 

H: 550mm, L: 1700mm, W: 750mm

Water Capacity

• 200 Litres unoccupied

## Features:

- Lower water capacity
- Effortless gadget free door locking mechanism
- Low threshold min. I 60mm above floor
- Hydrotherapy Spa and chromotherapy lights options
- Both LH & RH hinged door options available